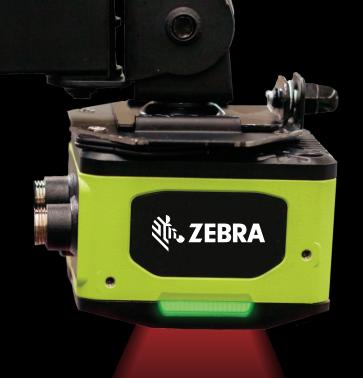

Meet the demands of the modernized warehouse with Zebra's fixed industrial scanners made for high-demand operations.

Boost scanning accuracy and enhance visibility

Capture up to 3 different images of a single item with ImagePerfect

Streamline communication with versatile connectivity

Ethernet/IP, PROFINET, Modbus, TCP, RS-232

Simplify device deployment

Intuitive Aurora Software that makes it easy to run the FS20

Redefine warehouse management with Heartland today. Contact us today to learn more.