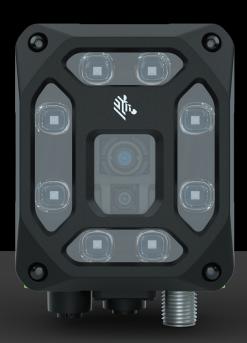

Meet the demands of the modernized warehouse with Zebra's fixed industrial scanners made for high-demand operations.

Boost scanning accuracy and enhance visibility

Capture up to 3 different images of a single item with ImagePerfect

Streamline communication with versatile connectivity

Ethernet/IP, PROFINET, Modbus, TCP, RS-232

Simplify device deployment

Intuitive Aurora Software that makes it easy to run the FS20

Redefine warehouse management with Heartland today. Contact us today to learn more.